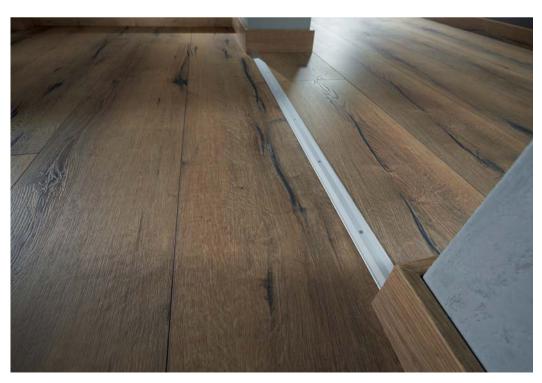

#### TRANSITION MOULDING – STYLISH TRANSITIONS FROM DISTINCTIVE TO SUBTLE

When installing different floors-a matching transition is an important factor, visually and haptically. For this, we offer transition mouldings in various colour designs. You can either set striking accents or create subtle transitions. Our transition mouldings can also achieve a skillful transition when the floors slightly differ in height.