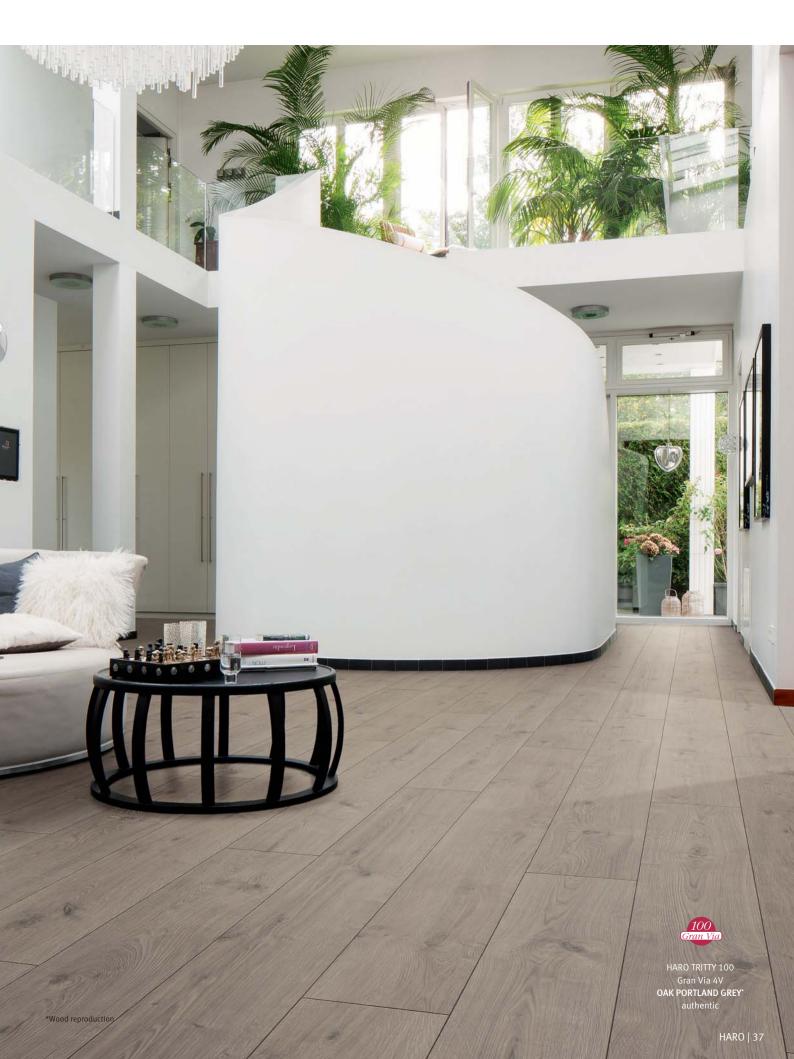

## Gran Via 4V: the greatest for your home

Extra long, extra wide, particularly authentic: a genuine trendy product with a length of 2200 mm and a width of 243 mm. Our boards in Gran Via format create an amazing, spacious appearance. The characteristic look of Gran Via planks is emphasised by bevelled edges: the edges of the planks are chamfered on all four sides. This way, the plank character is emphasised in an impressively vivid way – just like real parquet.

The Gran Via 4V design makes rooms remarkably more spacious and gives them a POWERFUL RADIANCE, regardless of the style. This makes the floor a key element for an ambience of openness.

The GRAN VIA 4V design creates a bridge between a spacious room impression and a pleasant structure of the floor, offering visual orientation.

With the light and friendly BEIGE AND GREY SHADES, oak styles have a subtle and discreet appeal. They change check spacing rustic colours into balanced surfaces.

In light-flooded rooms with great depth, our extra large format Gran Via 4V shows its full brilliance.

Endless expanses and an impressive feeling of spaciousness are created.