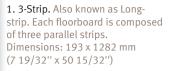

- 2. 2-Strip. The Clear One. With graphical pattern and a calmer overall appearance.
  Dimensions: 193 x 1282 mm (7 19/32" x 50 15/32")
- 3. Plank 1-Strip. The Classic One. Particularly popular because of its spacious visual impact. Board dimensions: 193 x 1282 mm (7 19/32" x 50 15/32") (for TRITTY 250: 190 x 1282 mm / 7 15/32" x 50 15/32")
- 4. Loft 4V. The Slim One. The slim format and the bevelled edges on all four sides emphasise the plank character.
  Dimensions: 135 x 1282 mm (5 5/16" x 50 15/32")
- 5. Campus 4V. The Trendy One. A successful combination of classical board length and generous width, with bevelled edge on four sides. Dimensions: 243 x 1282 mm (9 9/16" x 50 15/32")
- 6. Gran Via 4V. The Gigantic One. Extraordinary appearance and distinctive plank character by bevelled edges on four sides. Dimensions: 243 x 2200 mm (9 9/16" x 86 5/8")

#### 2-Strip, 3-Strip, Plank 1-Strip: the classic for beautiful living

We offer the classic laminate floor format 193 x 1282 mm (7 19/32" x 50 15/32") in three trendy designs. Plank 1-Strip gives your room a calm and elegant appearance. 3-Strip is characterised by three parallel strips. This way, the floor looks significantly more lively, yet with an overall calm appearance. 2-Strip emphasises the naturalness of the wood reproduction even more. Due to its character it is particularly suitable for small rooms and every interior style.