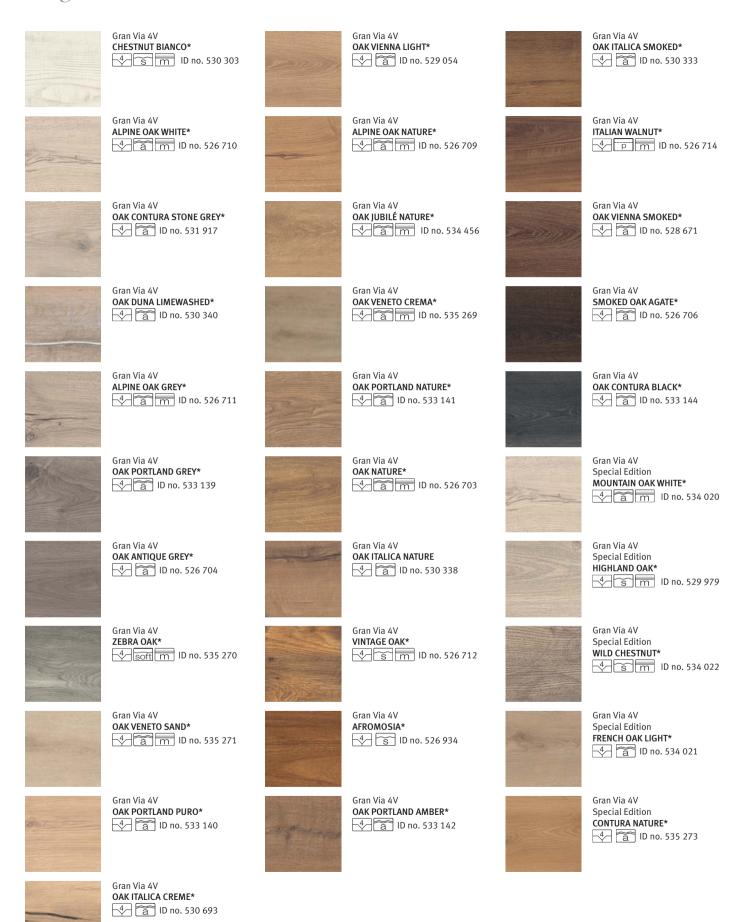

## Gran Via 4V: the greatest for your home

Extra long, extra wide, particularly authentic: a genuine trendy product with a length of 2200 mm and a width of 243 mm. Our boards in Gran Via format create an amazing, spacious appearance. The characteristic look of Gran Via planks is emphasised by bevelled edges: the edges of the planks are chamfered on all four sides. This way, the plank character is emphasised in an impressively vivid way – just like real parquet.

#### GRAN VIA 4V

Our long-plank design Gran Via 4 V broadens the horizon! With a length of 2200 mm (86 5/8") and a width of 243 mm (9 9/16"), this trend format creates a vivid plank character that makes rooms appear more spacious.

# Range Overview Laminate Floor HARO TRITTY 100 Gran Via 4V