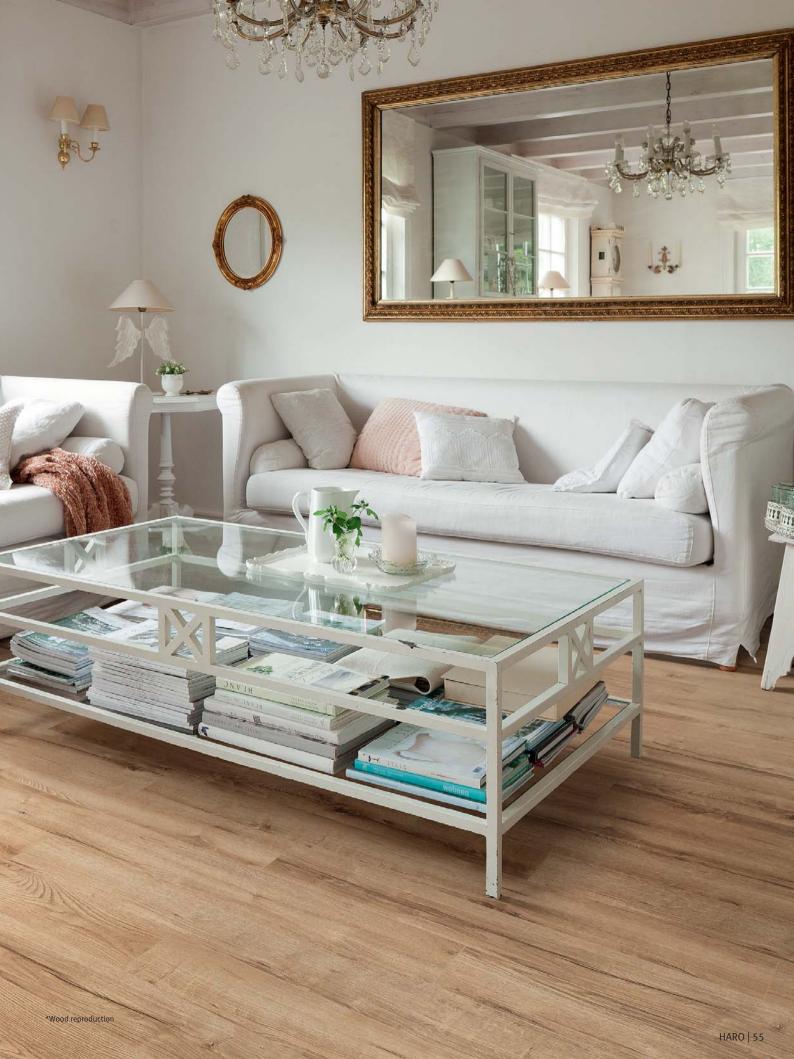

#### 2-Strip, 3-Strip, Plank 1-Strip: the classic for beautiful living

We offer the classic laminate floor format 193 x 1282 mm (7 19/32" x 50 15/32") in three trendy designs. Plank 1-Strip gives your room a calm and elegant appearance. 3-Strip is characterised by three parallel strips. This way, the floor looks significantly more lively, yet with an overall calm appearance. 2-Strip emphasises the naturalness of the wood reproduction even more. Due to its character it is particularly suitable for small rooms and every interior style.

Its LIVELY FORMAT, as well as the cracks highlighted with colour, create a natural effect that emphasises the authentic character of the oak style.

Shades of creme and beige in line with the latest trend. They radiate **WARMTH, COMFORT AND BEING CLOSE TO NATURE.** This way you can create real havens of relaxation.

Laminate Floors are tough. Whether it be the kitchen, the bedroom, or the living room. ENDURING BEAUTY for a vibrant home.

Versatility is the reason for the success of PLANK 1-STRIP. With a matching style you can bring peace and calm to bedrooms, give working areas a livelier look, or emphasise the warm ambience of living spaces.