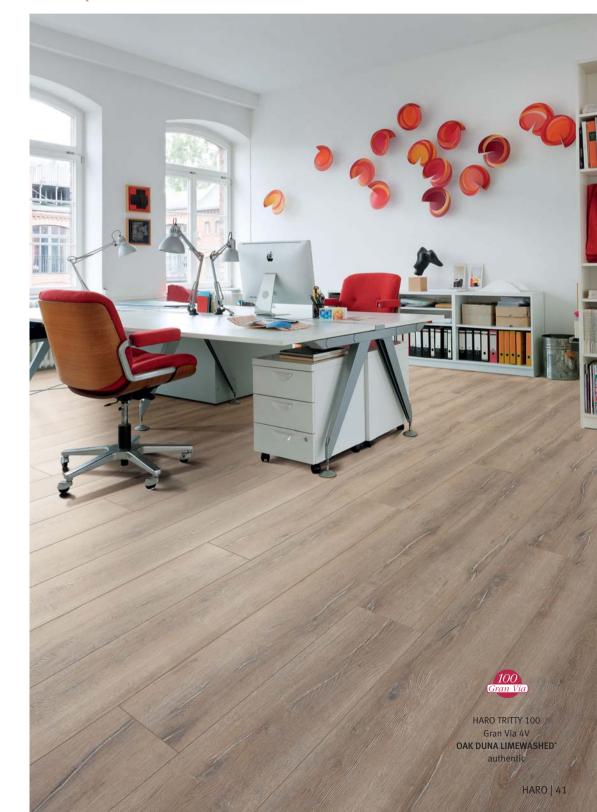

of the style. This makes the floor a key element for an ambience of openness.





The GRAN VIA 4V design creates a bridge between a spacious room impression and a pleasant structure of the floor, offering visual orientation.



#### Easy care



It is not only the authentic wood reproductions and the elaborate finishing of our laminate floors that will convince you – HARO also sets a standard when it comes to cleaning and care.

Our especially developed ecological floor cleaning concentrate from the clean & green series 'active' is easy to use and environmentally friendly – use the measuring cap to add a small amount to the cleaning water, mop the floor with a cloth (well wrung out), done. For the long-term maintenance of value of your laminate floor simply apply aqua shield undiluted.







With the light and friendly BEIGE AND GREY SHADES, oak styles have a subtle and discreet appeal. They change check spacing rustic colours into balanced surfaces.









In light-flooded rooms with great depth, our extra large format Gran Via 4V shows its full brilliance.

Endless expanses and an impressive feeling of spaciousness are created.





### When will the new cosiness move into your home?

For each of our Laminate Floors, we offer matching skirtings for a perfect overall appearance. To make the realisation of your personal floor dream especially easy for you, we have developed an amazingly simple skirting system.



# Campus 4V: The best of two worlds

What if you combine the classic board length of 1282 mm (50 15/32") with the generous width of 243 mm (9 9/16")? It creat