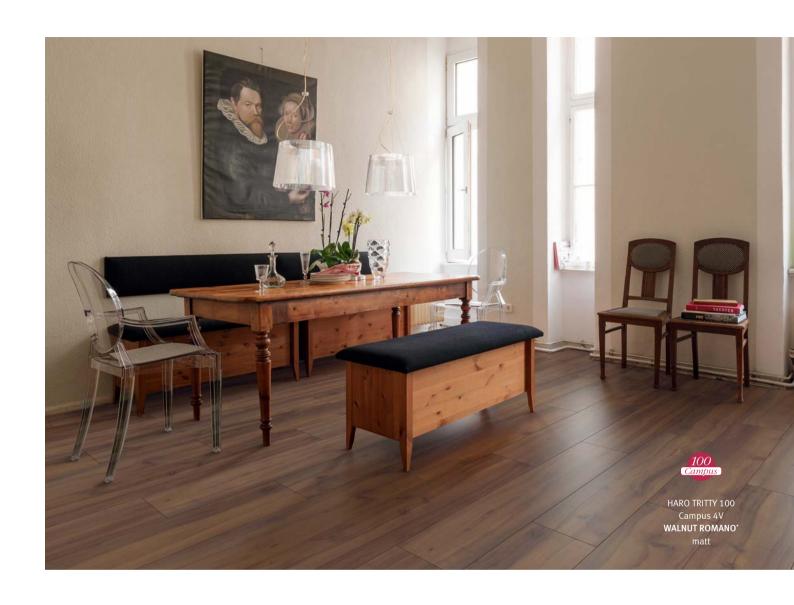

# Campus 4V: The best of two worlds

What if you combine the classic board length of 1282 mm (50 15/32") with the generous width of 243 mm (9 9/16")? It creates a completely new look for your floor. With wide boards and the bevelled edges on four sides that are typical for parquet, an appealing foundation for your home can now be created with the new Campus 4V design. It gives every room more spaciousness.

A variety of colours – an **IMPRESSIVE EFFECT**: With our Campus 4V format, every style can unfold its authenticity in a classy way.

Our much wider Plank 1-Strip Campus 4V board is precisely in line with current trends thanks to its **DISTINCTIVE BEVELLED EDGES ON ALL SIDES,** which accentuate the intricate details of the style.