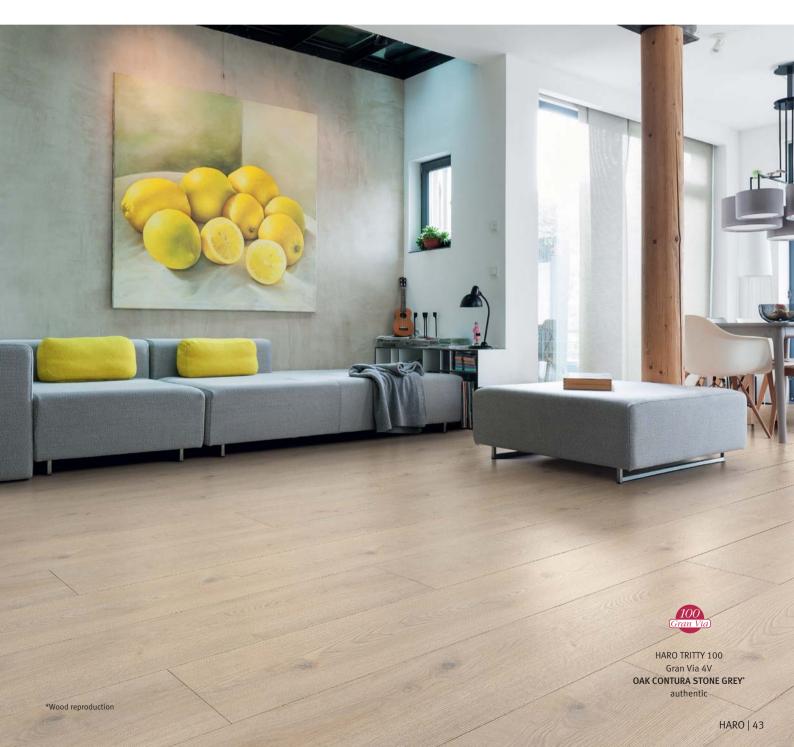

## Gran Via 4V: the greatest for your home

Extra long, extra wide, particularly authentic: a genuine trendy product with a length of 2200 mm and a width of 243 mm. Our boards in Gran Via format create an amazing, spacious appearance. The characteristic look of Gran Via planks is emphasised by bevelled edges: the edges of the planks are chamfered on all four sides. This way, the plank character is emphasised in an impressively vivid way – just like real parquet.

The Gran Via 4V design makes rooms remarkably more spacious and gives them a POWERFUL RADIANCE, regardless of the style. This makes the floor a key element for an ambience of openness.

The GRAN VIA 4V design creates a bridge between a spacious room impression and a pleasant structure of the floor, offering visual orientation.

With the light and friendly BEIGE AND GREY SHADES, oak styles have a subtle and discreet appeal. They change check spacing rustic colours into balanced surfaces.

In light-flooded rooms with great depth, our extra large format Gran Via 4V shows its full brilliance.

Endless expanses and an impressive feeling of spaciousness are created.