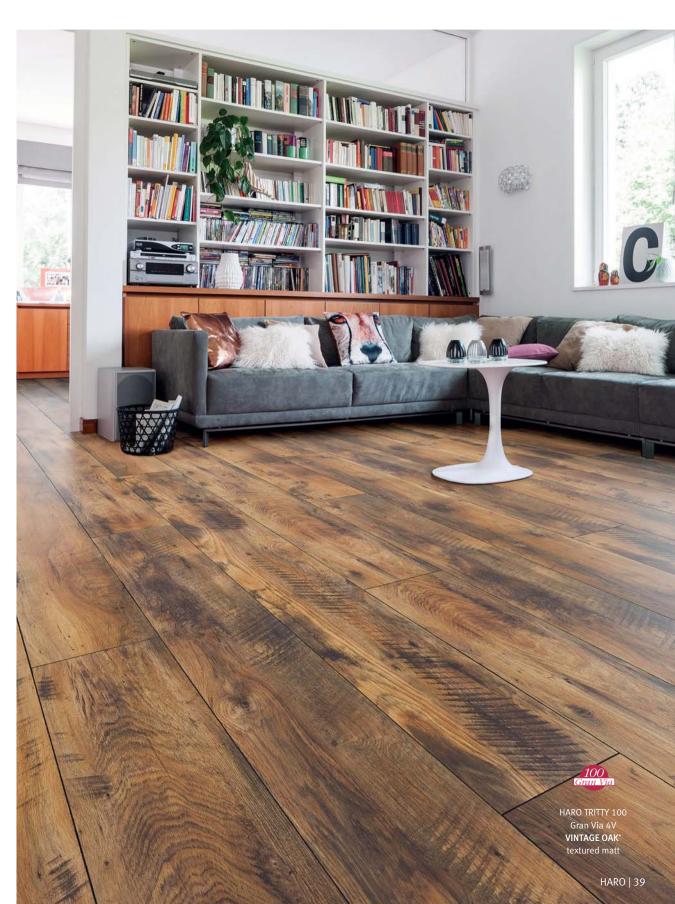

Its LIVELY FORMAT, as well as the cracks highlighted with colour, create a natural effect that emphasises the authentic character of the oak style.

Shades of creme and beige in line with the latest trend. They radiate **WARMTH, COMFORT AND BEING CLOSE TO NATURE.** This way you can create real havens of relaxation.

Laminate Floors are tough. Whether it be the kitchen, the bedroom, or the living room. ENDURING BEAUTY for a vibrant home.

Versatility is the reason for the success of PLANK 1-STRIP. With a matching style you can bring peace and calm to bedrooms, give working areas a livelier look, or emphasise the warm ambience of living spaces.