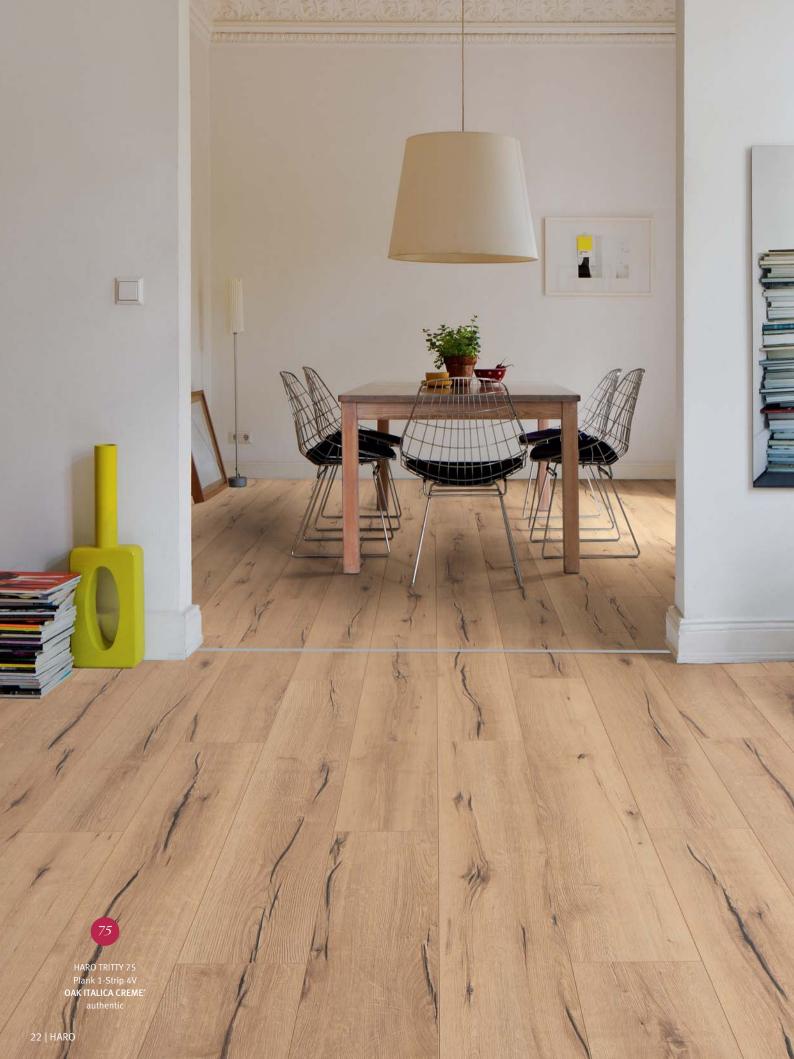

# TRITTY 75

### The allrounder

Those who want to watch their budget, but do not want to do without quality and a large range, are on the right track with our TRITTY 75 Series. They are the perfect choice, not only for the first own home. Tough and available in many appealing styles, TRITTY 75 is your first choice when it comes to cosiness and a comfortable atmosphere of living.

Plank 1-Strip, the floor design classic, develops an impressively SPACIOUS EFFECT. Light oak styles create a particularly pleasant atmosphere.

With Plank 1-Strip, amazing spacious effects can be achieved - for example when you install your floor over a threshold in two rooms. This makes rooms seem like halls.

The times of luxuriant, heavy furniture are long gone. Modern living means spaciousness. This way, the floor design can unfold its full visual effect and create **PURISTIC ROOMS** full of esprit.