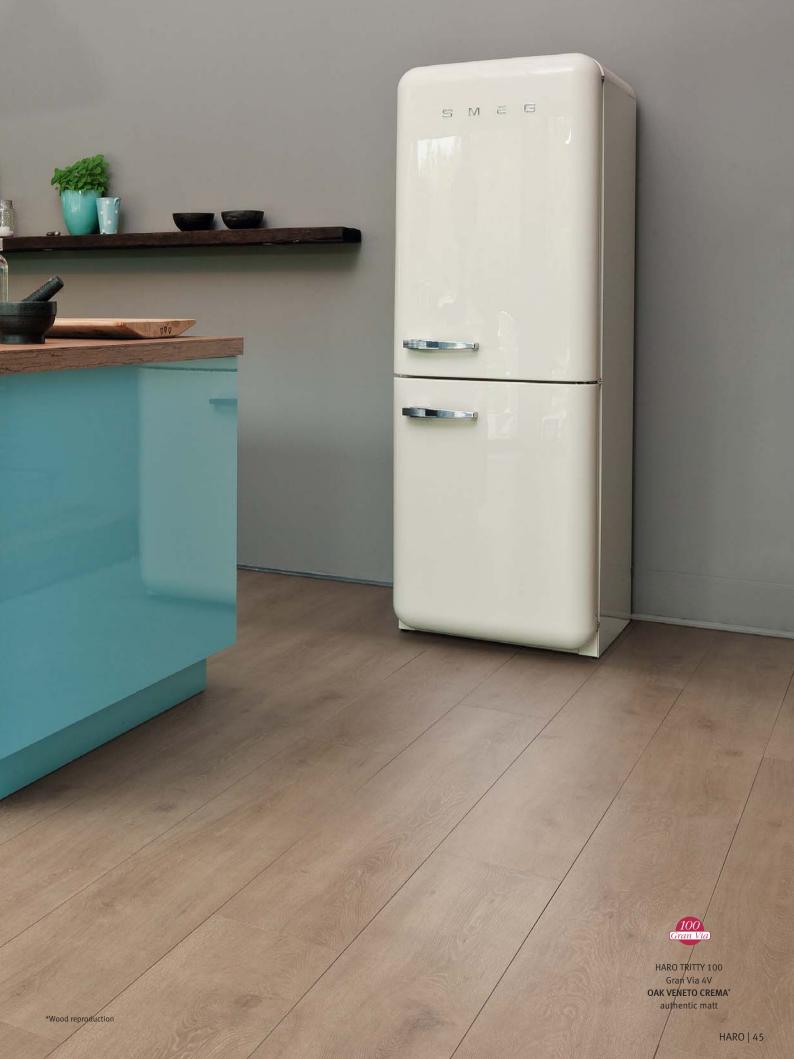

## Gran Via 4V: the greatest for your home

Extra long, extra wide, particularly authentic: a genuine trendy product with a length of 2200 mm and a width of 243 mm. Our boards in Gran Via format create an amazing, spacious appearance. The characteristic look of Gran Via planks is emphasised by bevelled edges: the edges of the planks are chamfered on all four sides. This way, the plank character is emphasised in an impressively vivid way – just like real parquet.

The Gran Via 4V design makes rooms remarkably more spacious and gives them a POWERFUL RADIANCE, regardless of the style. This makes the floor a key element for an ambience of openness.

The GRAN VIA 4V design creates a bridge between a spacious room impression and a pleasant structure of the floor, offering visual orientation.