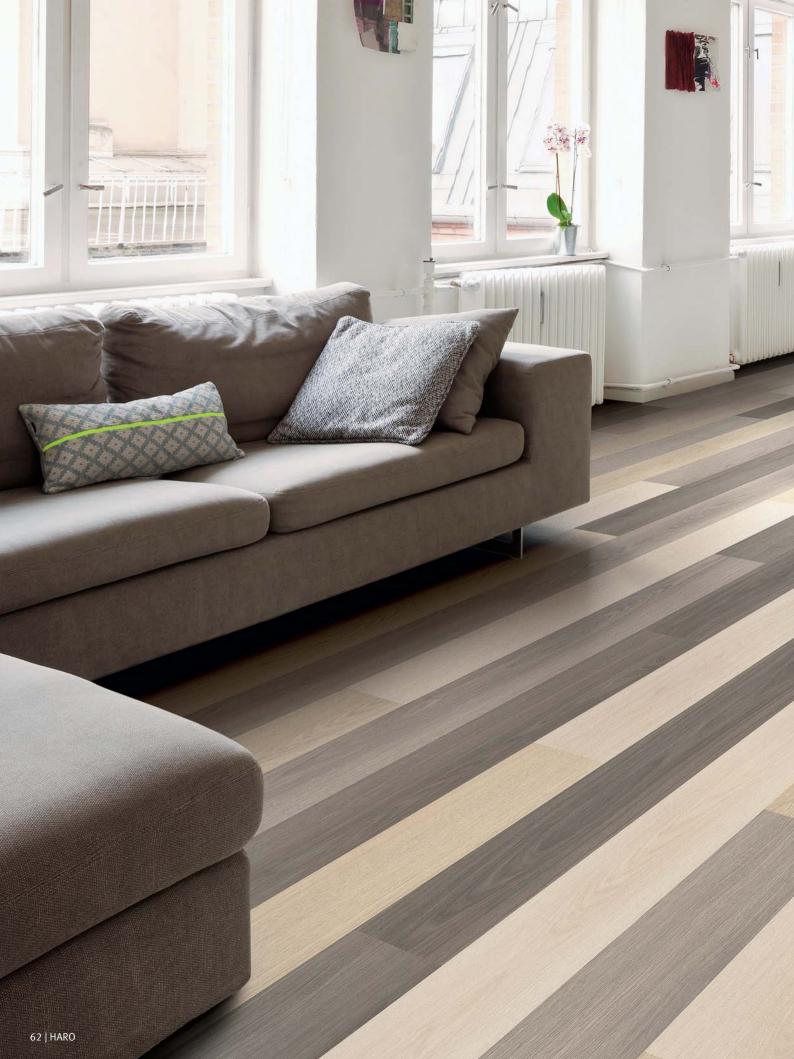

#### 2-Strip, 3-Strip, Plank 1-Strip: the classic for beautiful living

We offer the classic laminate floor format 193 x 1282 mm (7 19/32" x 50 15/32") in three trendy designs. Plank 1-Strip gives your room a calm and elegant appearance. 3-Strip is characterised by three parallel strips. This way, the floor looks significantly more lively, yet with an overall calm appearance. 2-Strip emphasises the naturalness of the wood reproduction even more. Due to its character it is particularly suitable for small rooms and every interior style.

Its LIVELY FORMAT, as well as the cracks highlighted with colour, create a natural effect that emphasises the authentic character of the oak style.

Shades of creme and beige in line with the latest trend. They radiate **WARMTH, COMFORT AND BEING CLOSE TO NATURE.** This way you can create real havens of relaxation.