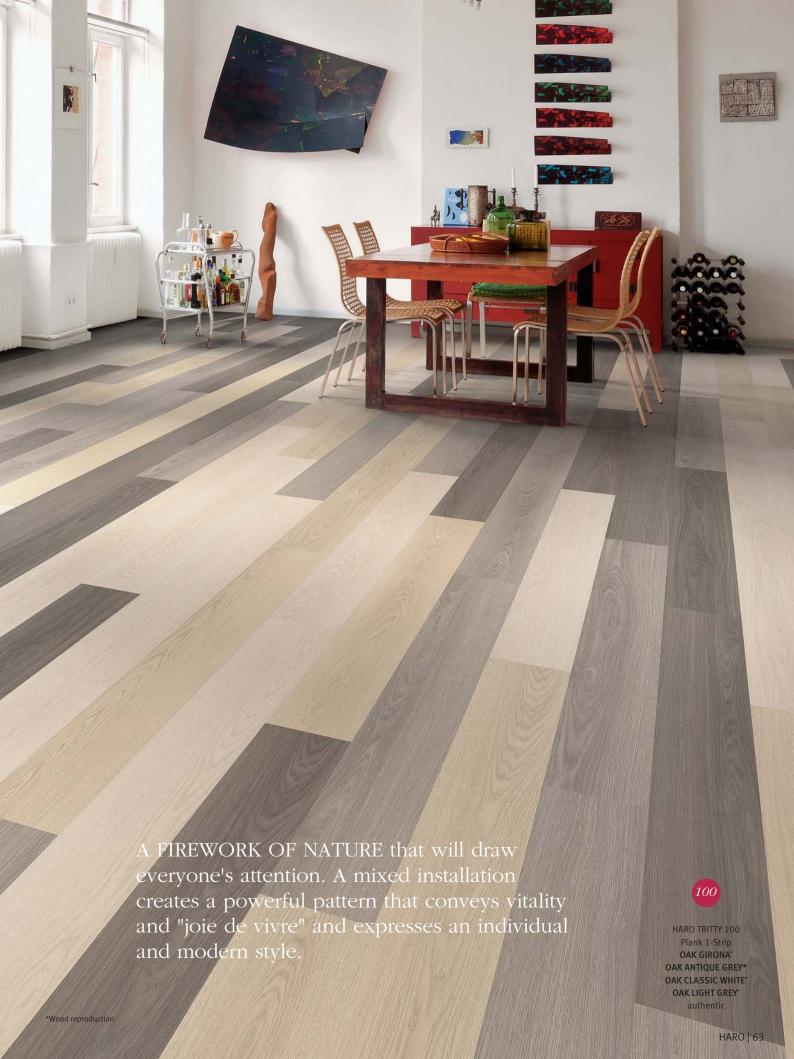

## The tough one with the huge choice

Authentic solid wood appearance, sophisticated surface treatments, tough and durable in many living and working environments – this is our TRITTY 100 Series. Over 80 different products, 8 surface textures, 6 designs – no wish for the own home remains unfulfilled.

With the light and friendly BEIGE AND GREY SHADES, oak styles have a subtle and discreet appeal. They change check spacing rustic colours into balanced surfaces.

In light-flooded rooms with great depth, our extra large format Gran Via 4V shows its full brilliance.

Endless expanses and an impressive feeling of spaciousness are created.