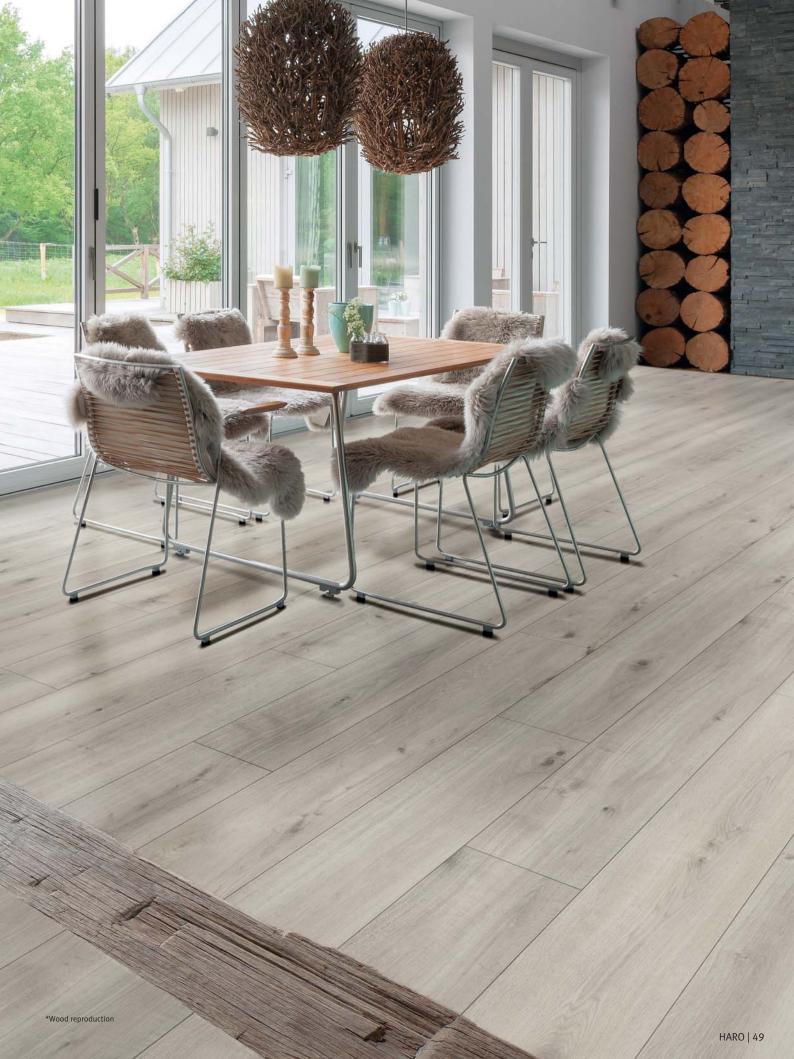

## Gran Via 4V: the greatest for your home

Extra long, extra wide, particularly authentic: a genuine trendy product with a length of 2200 mm and a width of 243 mm. Our boards in Gran Via format create an amazing, spacious appearance. The characteristic look of Gran Via planks is emphasised by bevelled edges: the edges of the planks are chamfered on all four sides. This way, the plank character is emphasised in an impressively vivid way – just like real parquet.

The Gran Via 4V design makes rooms remarkably more spacious and gives them a POWERFUL RADIANCE, regardless of the style. This makes the floor a key element for an ambience of openness.

The GRAN VIA 4V design creates a bridge between a spacious room impression and a pleasant structure of the floor, offering visual orientation.