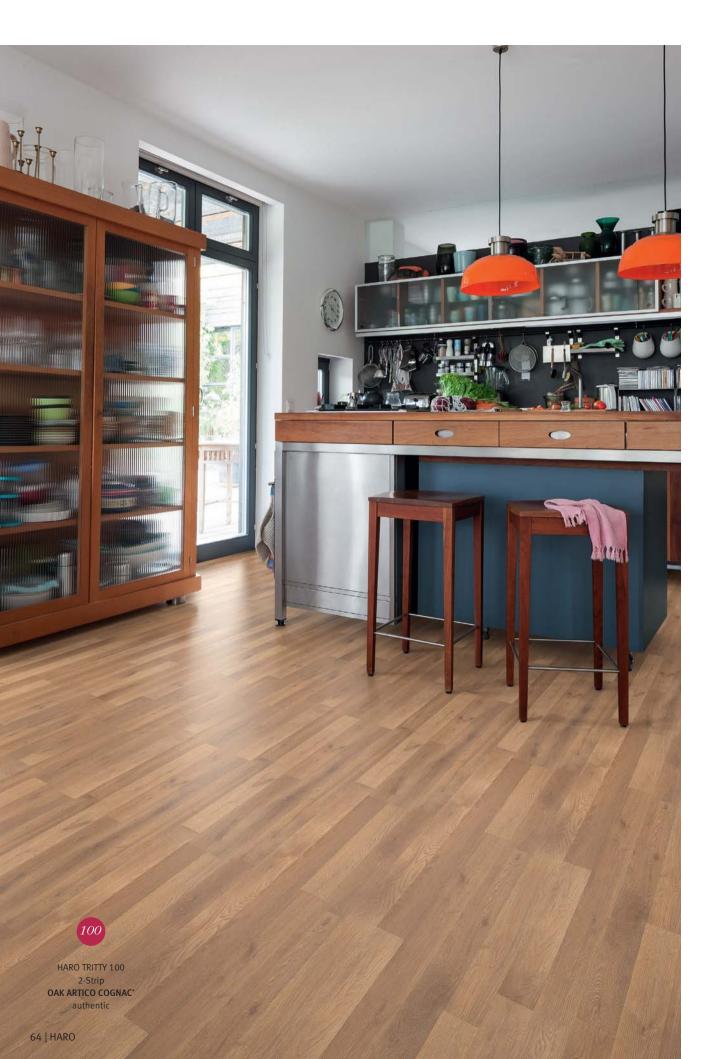

# TRITTY 100

## The tough one with the huge choice

Authentic solid wood appearance, sophisticated surface treatments, tough and durable in many living and working environments – this is our TRITTY 100 Series. Over 80 different products, 8 surface textures, 6 designs – no wish for the own home remains unfulfilled.

#### 2-Strip, 3-Strip, Plank 1-Strip: the classic for beautiful living

We offer the classic laminate floor format 193 x 1282 mm (7 19/32" x 50 15/32") in three trendy designs. Plank 1-Strip gives your room a calm and elegant appearance. 3-Strip is characterised by three parallel strips. This way, the floor looks significantly more lively, yet with an overall calm appearance. 2-Strip emphasises the naturalness of the wood reproduction even more. Due to its character it is particularly suitable for small rooms and every interior style.