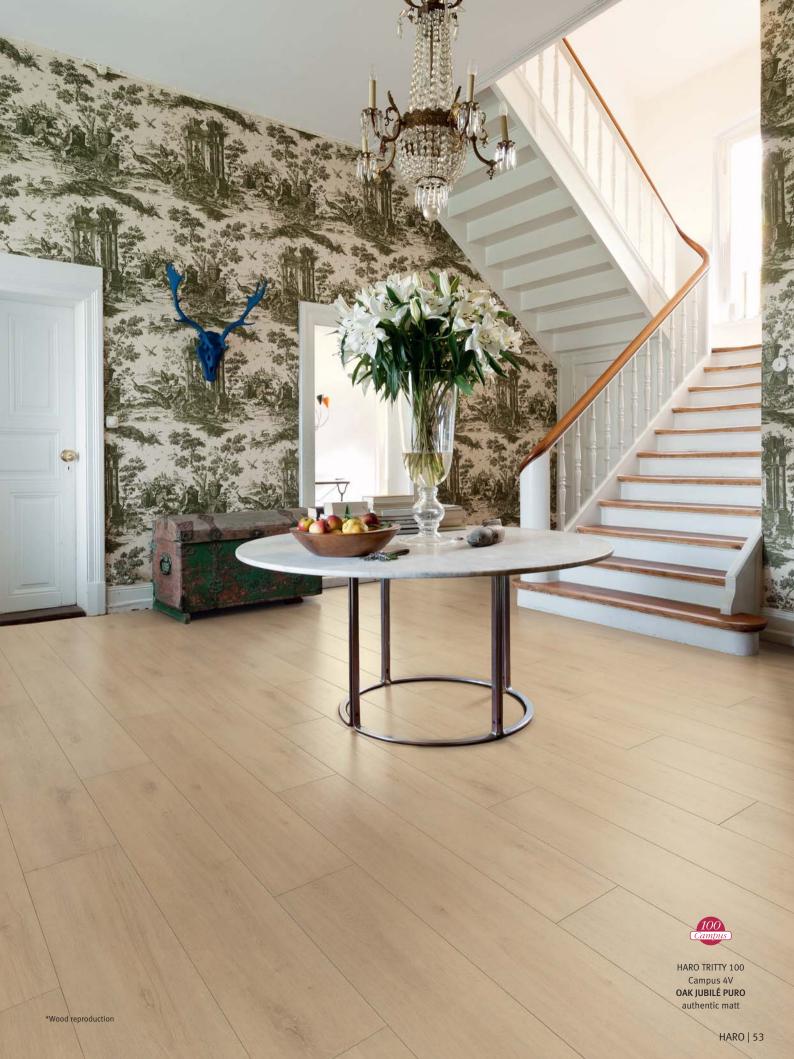

# Campus 4V: The best of two worlds

What if you combine the classic board length of 1282 mm (50 15/32") with the generous width of 243 mm (9 9/16")? It creates a completely new look for your floor. With wide boards and the bevelled edges on four sides that are typical for parquet, an appealing foundation for your home can now be created with the new Campus 4V design. It gives every room more spaciousness.

A variety of colours – an **IMPRESSIVE EFFECT**: With our Campus 4V format, every style can unfold its authenticity in a classy way.

Our much wider Plank 1-Strip Campus 4V board is precisely in line with current trends thanks to its **DISTINCTIVE BEVELLED EDGES ON ALL SIDES,** which accentuate the intricate details of the style.