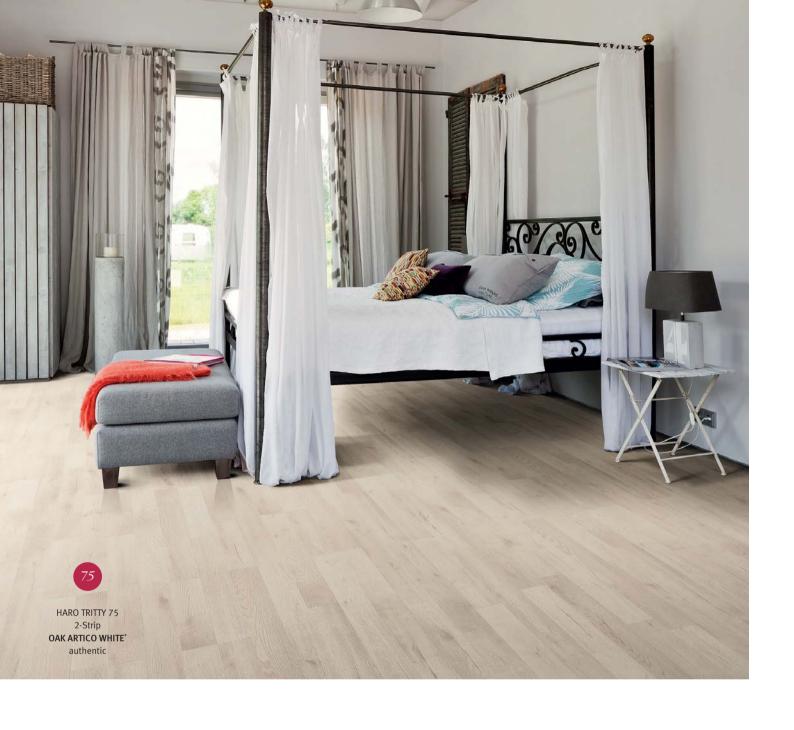

# TRITTY 75

### The allrounder

Those who want to watch their budget, but do not want to do without quality and a large range, are on the right track with our TRITTY 75 Series. They are the perfect choice, not only for the first own home. Tough and available in many appealing styles, TRITTY 75 is your first choice when it comes to cosiness and a comfortable atmosphere of living.

#### 2-Strip, 3-Strip, Plank 1-Strip: the classic for beautiful living

We offer the classic laminate floor format 193 x 1282 mm (7 19/32" x 50 15/32") in three trendy designs. Plank 1-Strip gives your room a calm and elegant appearance. 3-Strip is characterised by three parallel strips. This way, the floor looks significantly more lively, yet with an overall calm appearance. 2-Strip emphasises the naturalness of the wood reproduction even more. Due to its character it is particularly suitable for small rooms and every interior style.

Its LIVELY FORMAT, as well as the cracks highlighted with colour, create a natural effect that emphasises the authentic character of the oak style.

Shades of creme and beige in line with the latest trend. They radiate **WARMTH, COMFORT AND BEING CLOSE TO NATURE.** This way you can create real havens of relaxation.