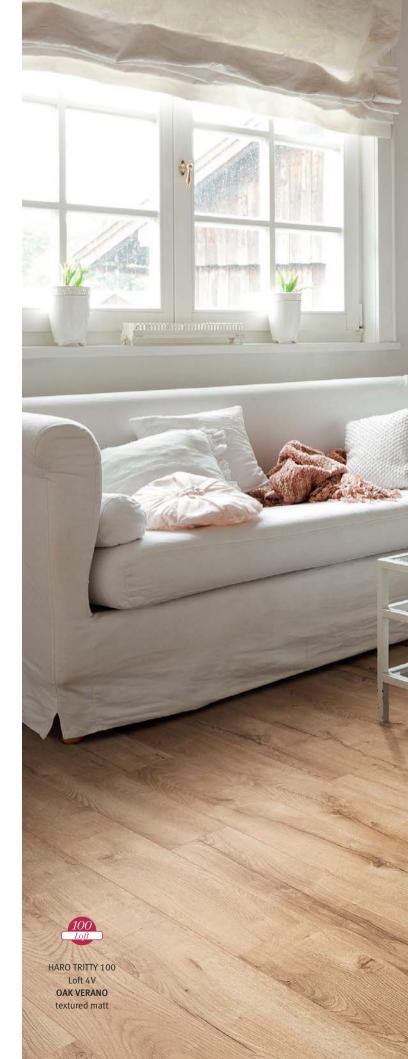

#### Loft 4V: The slim floor that impresses

Our board format Loft 4V is characterised by its slim dimensions: only 135 mm (5 5/16") wide, it creates a new sense of spaciousness. It is a sensational alternative to the classical board format. Thanks to the bevelled edges on four sides, it clearly has the style of a parquet board and also makes small rooms look spacious.

The Loft 4V board impresses with its **CLEAR ELEGANCE**. It allows the style to show its beauty in a delicate and subtle manner.

\*Wood reproduction