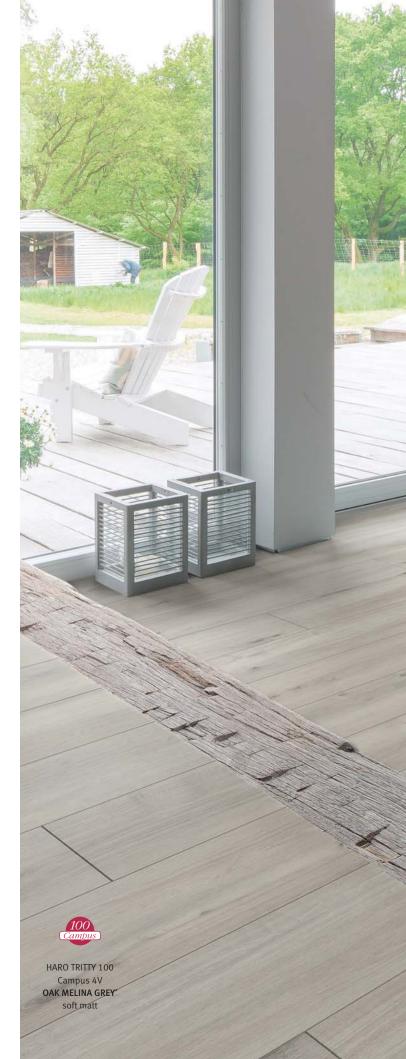

# Campus 4V: The best of two worlds

What if you combine the classic board length of 1282 mm (50 15/32") with the generous width of 243 mm (9 9/16")? It creates a completely new look for your floor. With wide boards and the bevelled edges on four sides that are typical for parquet, an appealing foundation for your home can now be created with the new Campus 4V design. It gives every room more spaciousness.

A variety of colours – an **IMPRESSIVE EFFECT**: With our Campus 4V format, every style can unfold its authenticity in a classy way.

Our much wider Plank 1-Strip Campus 4V board is precisely in line with current trends thanks to its **DISTINCTIVE BEVELLED EDGES ON ALL SIDES,** which accentuate the intricate details of the style.