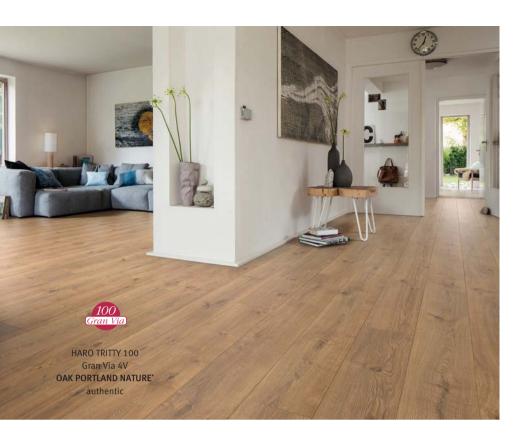

## Gran Via 4V: the greatest for your home

Extra long, extra wide, particularly authentic: a genuine trendy product with a length of 2200 mm and a width of 243 mm. Our boards in Gran Via format create an amazing, spacious appearance. The characteristic look of Gran Via planks is emphasised by bevelled edges: the edges of the planks are chamfered on all four sides. This way, the plank character is emphasised in an impressively vivid way – just like real parquet.

The Gran Via 4V design makes rooms remarkably more spacious and gives them a POWERFUL RADIANCE, regardless of the style. This makes the floor a key element for an ambience of openness.

The GRAN VIA 4V design creates a bridge between a spacious room impression and a pleasant structure of the floor, offering visual orientation.