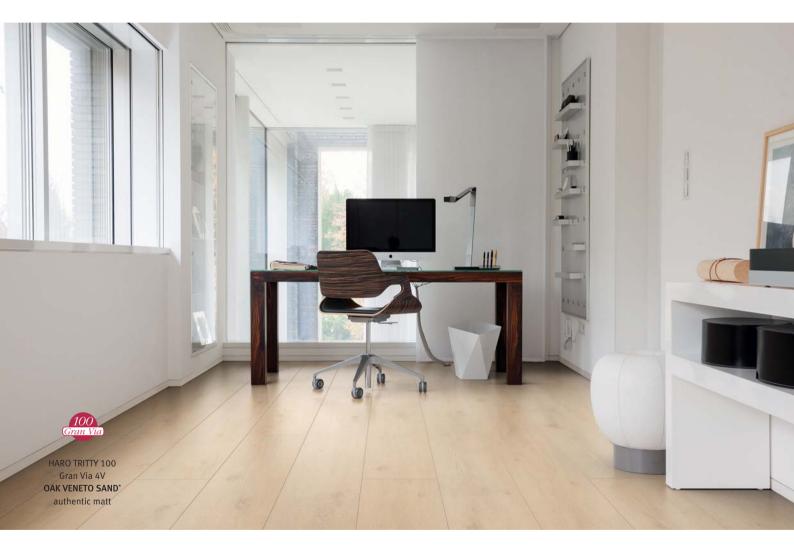

## Gran Via 4V: the greatest for your home

Extra long, extra wide, particularly authentic: a genuine trendy product with a length of 2200 mm and a width of 243 mm. Our boards in Gran Via format create an amazing, spacious appearance. The characteristic look of Gran Via planks is emphasised by bevelled edges: the edges of the planks are chamfered on all four sides. This way, the plank character is emphasised in an impressively vivid way – just like real parquet.

The Gran Via 4V design makes rooms remarkably more spacious and gives them a POWERFUL RADIANCE, regardless of the style. This makes the floor a key element for an ambience of openness.

The GRAN VIA 4V design creates a bridge between a spacious room impression and a pleasant structure of the floor, offering visual orientation.