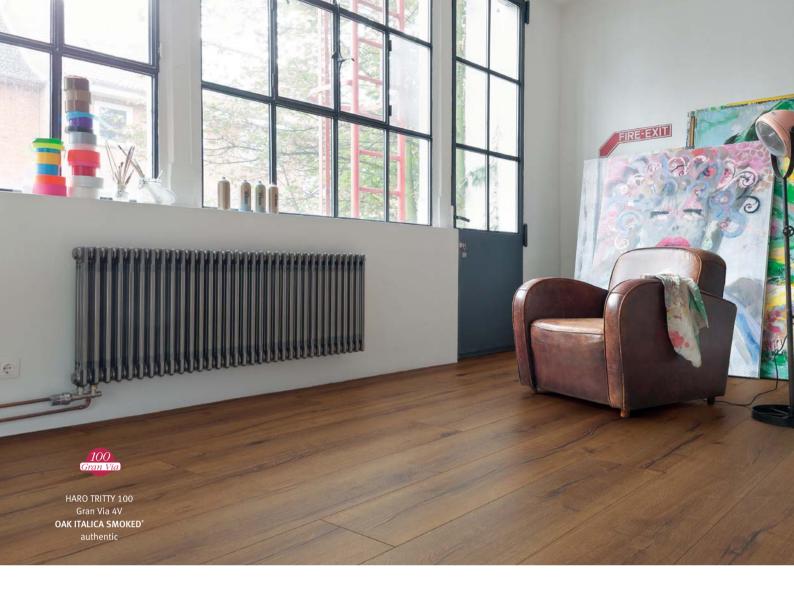

## Gran Via 4V: the greatest for your home

Extra long, extra wide, particularly authentic: a genuine trendy product with a length of 2200 mm and a width of 243 mm. Our boards in Gran Via format create an amazing, spacious appearance. The characteristic look of Gran Via planks is emphasised by bevelled edges: the edges of the planks are chamfered on all four sides. This way, the plank character is emphasised in an impressively vivid way – just like real parquet.

The Gran Via 4V design makes rooms remarkably more spacious and gives them a POWERFUL RADIANCE, regardless of the style. This makes the floor a key element for an ambience of openness.

The GRAN VIA 4V design creates a bridge between a spacious room impression and a pleasant structure of the floor, offering visual orientation.