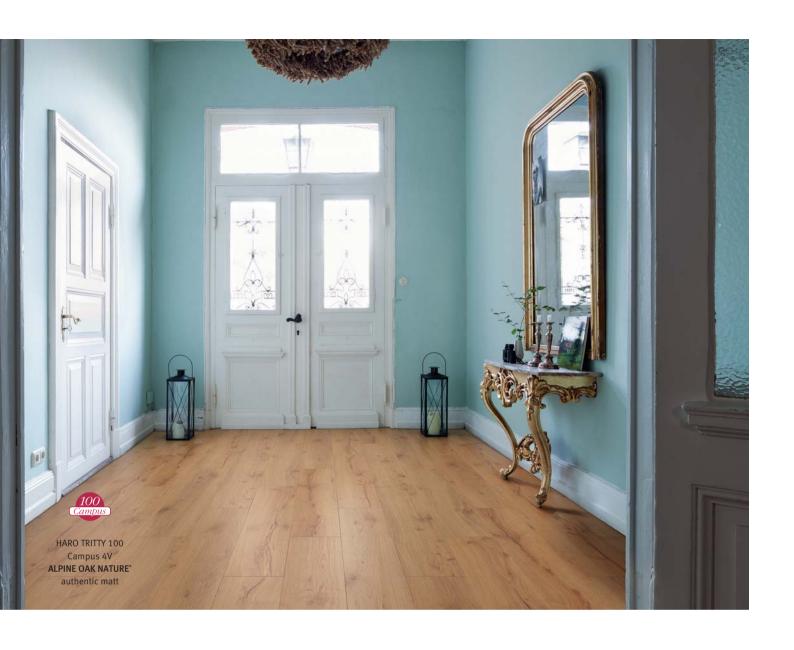

#### CAMPUS 4V

The Campus 4V board format is the fascinating combination of a spacious width of 243 mm (9 9/16") with the classical length of Plank 1-Strip of 1282 mm (50 15/32"). The bevelled edges on all four sides create a distinctive texture.

# Campus 4V: The best of two worlds

What if you combine the classic board length of 1282 mm (50 15/32") with the generous width of 243 mm (9 9/16")? It creates a completely new look for your floor. With wide boards and the bevelled edges on four sides that are typical for parquet, an appealing foundation for your home can now be created with the new Campus 4V design. It gives every room more spaciousness.

A variety of colours – an **IMPRESSIVE EFFECT**: With our Campus 4V format, every style can unfold its authenticity in a classy way.

Our much wider Plank 1-Strip Campus 4V board is precisely in line with current trends thanks to its **DISTINCTIVE BEVELLED EDGES ON ALL SIDES,** which accentuate the intricate details of the style.