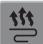

#### INSULATION UNDERLAYS

COMFORT WITH EVERY STEP

An insulation underlay is generally recommended for all hard subfloors. It increases the floor's resilience, absorbs indoor and footfall sound and evens out minor irregularities of the subfloor.

FOOTFALL
SOUND REDUCTION
18 DB\*\*

It will especially please your neighbours when your steps do not sound like thunder.

Pleasant for you when the sound level in the room is

perceptibly minimized.

Especially recommended: