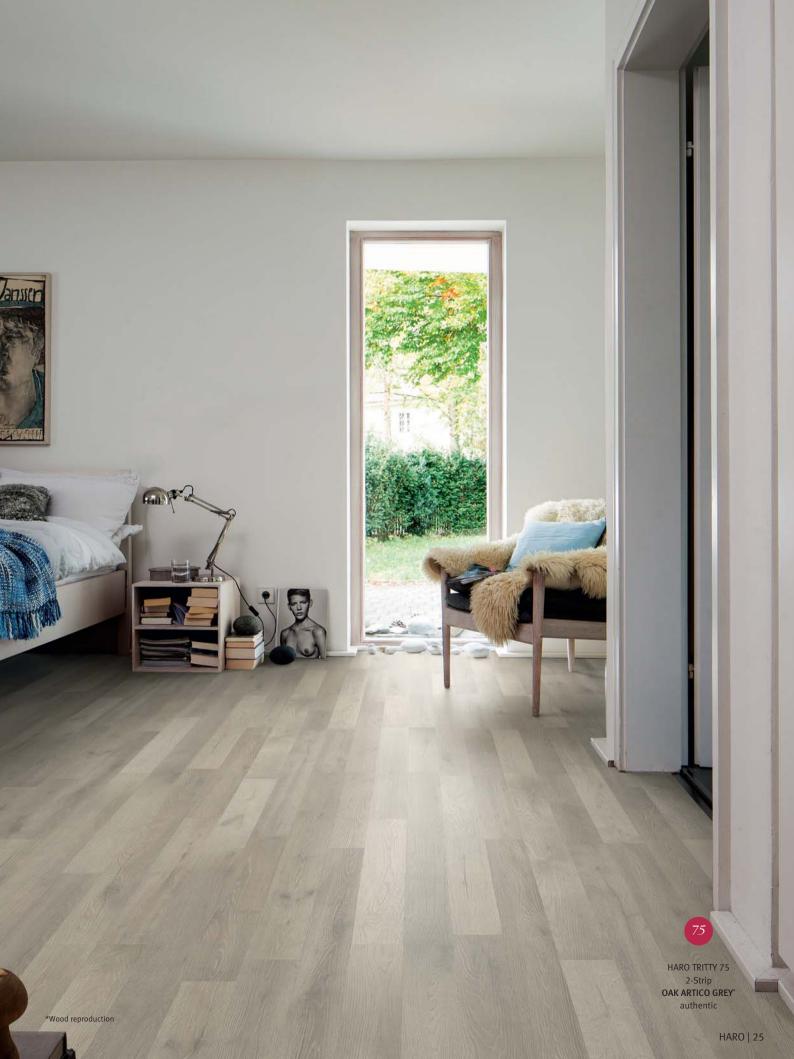

# TRITTY 75

### The allrounder

Those who want to watch their budget, but do not want to do without quality and a large range, are on the right track with our TRITTY 75 Series. They are the perfect choice, not only for the first own home. Tough and available in many appealing styles, TRITTY 75 is your first choice when it comes to cosiness and a comfortable atmosphere of living.

#### 2-Strip, 3-Strip, Plank 1-Strip: the classic for beautiful living

We offer the classic laminate floor format 193 x 1282 mm (7 19/32" x 50 15/32") in three trendy designs. Plank 1-Strip gives your room a calm and elegant appearance. 3-Strip is characterised by three parallel strips. This way, the floor looks significantly more lively, yet with an overall calm appearance. 2-Strip emphasises the naturalness of the wood reproduction even more. Due to its character it is particularly suitable for small rooms and every interior style.

Its LIVELY FORMAT, as well as the cracks highlighted with colour, create a natural effect that emphasises the authentic character of the oak style.

Shades of creme and beige in line with the latest trend. They radiate **WARMTH, COMFORT AND BEING CLOSE TO NATURE.** This way you can create real havens of relaxation.