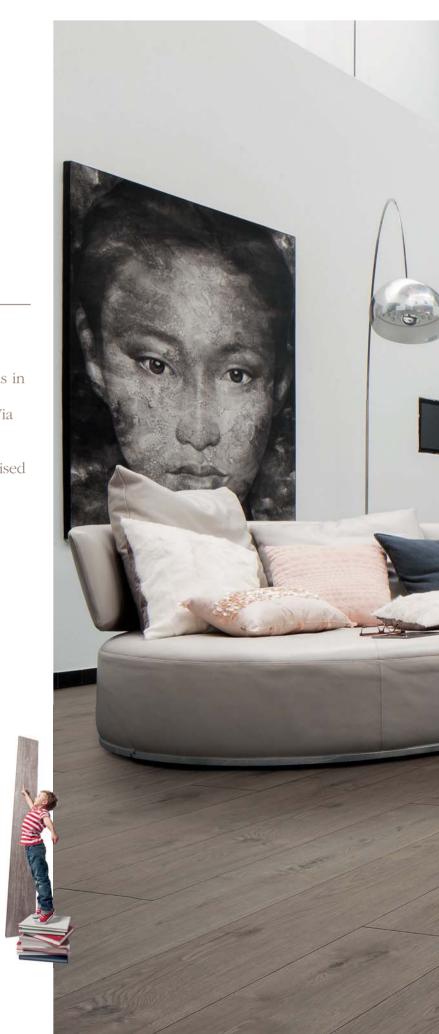

## Gran Via 4V: the greatest for your home

Extra long, extra wide, particularly authentic: a genuine trendy product with a length of 2200 mm and a width of 243 mm. Our boards in Gran Via format create an amazing, spacious appearance. The characteristic look of Gran Via planks is emphasised by bevelled edges: the edges of the planks are chamfered on all four sides. This way, the plank character is emphasised in an impressively vivid way – just like real parquet.

The Gran Via 4V design makes rooms remarkably more spacious and gives them a POWERFUL RADIANCE, regardless of the style. This makes the floor a key element for an ambience of openness.

The GRAN VIA 4V design creates a bridge between a spacious room impression and a pleasant structure of the floor, offering visual orientation.