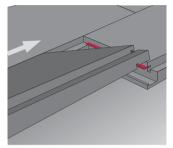

#### INSTALLATION

PROBABLY THE WORLD'S EASIEST INSTALLATION SYSTEM: TOP CONNECT

Angle in

All those who have always wanted to install their own laminate floor but have never dared to can now get the real hands-on experience. With Top Connect, which is possibly the world's easiest installation system, the most beautiful floor designs can be created very simply and with an extraordinary stability. The boards

Press down

are angled in at the long sides and interlocked at the short sides with a small amount of pressure.

The floor fits perfectly and is ready to be "lived on" immediately. And it is just as easy to deinstall when you move.

Done