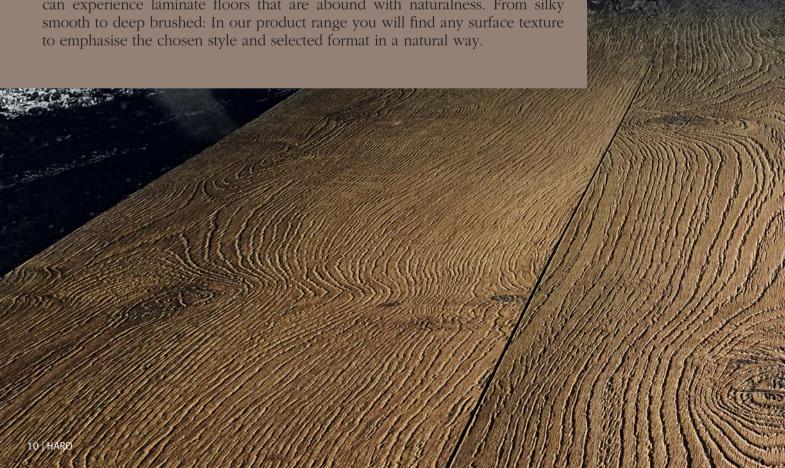

## The fine difference with huge effect

Wood has a wonderful feature: its feel. During many decades of wood processing we have gained the experience and feeling for authentic wood surfaces. This is why we offer our HARO Laminate Floors in nine surface variants. This way, you can experience laminate floors that are abound with naturalness. From silky smooth to deep brushed: In our product range you will find any surface texture to emphasise the chosen style and selected format in a natural way.