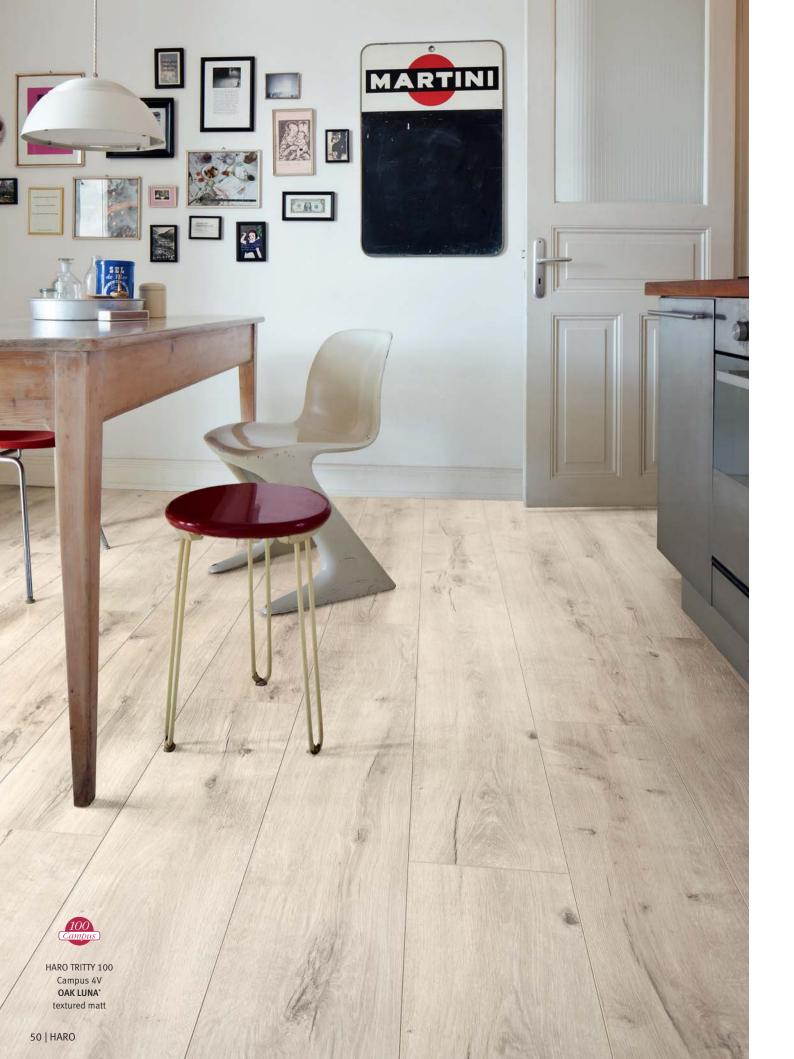

# Campus 4V: The best of two worlds

What if you combine the classic board length of 1282 mm (50 15/32") with the generous width of 243 mm (9 9/16")? It creates a completely new look for your floor. With wide boards and the bevelled edges on four sides that are typical for parquet, an appealing foundation for your home can now be created with the new Campus 4V design. It gives every room more spaciousness.

A variety of colours – an **IMPRESSIVE EFFECT**: With our Campus 4V format, every style can unfold its authenticity in a classy way.

Our much wider Plank 1-Strip Campus 4V board is precisely in line with current trends thanks to its **DISTINCTIVE BEVELLED EDGES ON ALL SIDES,** which accentuate the intricate details of the style.