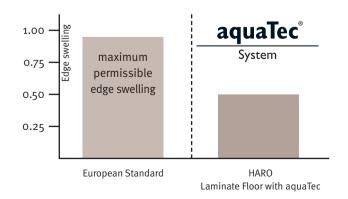

# DOUBLE MOISTURE PROTECTION AQUATEC

Thanks to their well-balanced multilayer construction combined with the aquaTec system, HARO Laminate Floors remain stable and in top form at all times.

# Laminate floor edge swelling with the effects of water