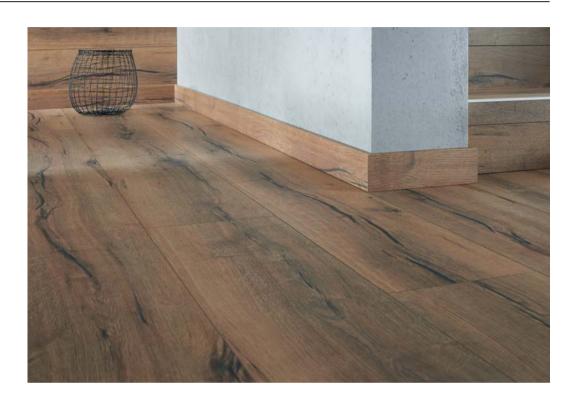

## Content

HARO TRITTY 100 Plank 1-Strip Gran Via 4V ALPINE OAK NATURE (wood reproduction) authentic matt

#### authentic matt

Almost indistinguishable from real wood. Texture and style match perfectly. The surface has a natural oil character. The Plank 1-Strip designs also have a slight shine effect in the pores.