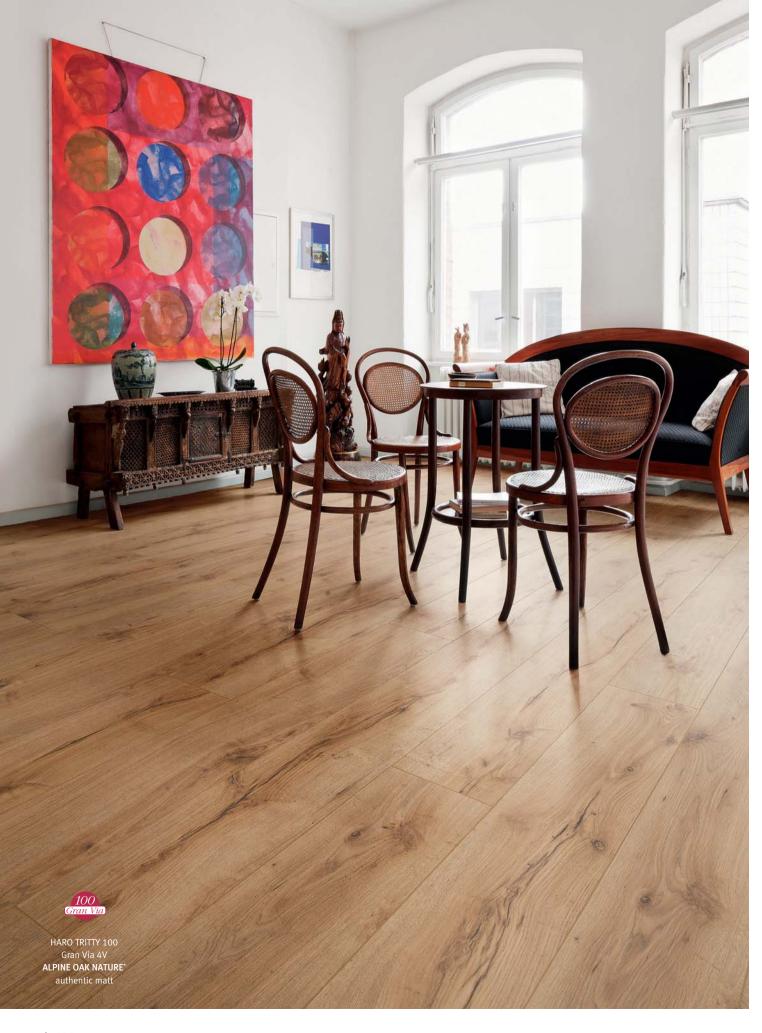

For trendy living areas, there is a high demand for COLOUR ARRANGEMENTS that either set a contrast to the modern style of the furniture or complement it harmoniously to create a natural appeal.

The GRAPHICAL PATTERN makes the 2-Strip design appear very straight and creates a harmonious frame for the liveliness of the light oak style by using the "authentic" natural matt surface.